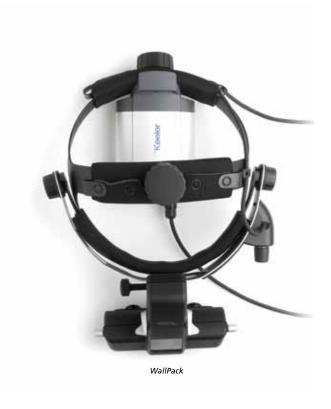

### WallPack

Alternatively, if your power supply needs to be stationary you can purchase the WallPack which fits neatly on the wall. Your indirect can be mounted on the bracket it comes with.