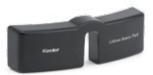

Slimline Lithium Polymer Battery

Slimline Wireless Charger

### New Slimline Lithium Polymer Battery

The New Slimline Lithium Polymer battery can give you up to 6 hours of use, weighs only 53 grams, and is nearly 70% lighter than the standard battery. It is also much smaller and can fit nicely into the palm of your hand.

Slimline Lithium Polymer Battery

Standard Lithium Battery

### Standard Lithium Battery

Our original lithium battery lasts up to 11 hours of use and fits neatly into the charging unit.