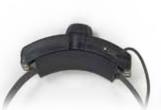

### WallPack

Alternatively, if your power supply needs to be stationary you can purchase the WallPack which fits neatly on the wall. Your indirect can be mounted on the bracket it comes with.