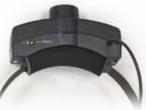

## **New Slimline Wireless Charger**

The new wall mountable charger remains as durable as the Standard Wireless battery charger with the facility to store your extra battery in the top compartment. The charger has an easy release button to remove your extra battery.

## Standard Wireless Charger

The Standard Wireless Charger can be wall or desk mounted with space for a spare battery, which means you will always have a back up. An LED indicates when the battery needs charging.