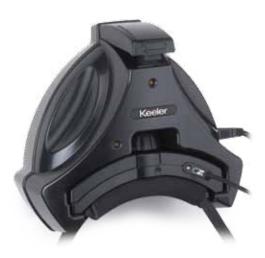

### SmartPack

SmartPack is a stylish power supply system that combines 3 options in one product. No longer will you need to purchase a portable system for domiciliary use, another system for mounting on your wall and another for tabletop use.

## Fast charge and long life

Nickel Metal Hydride technology provides a genuine long life and a fast charge. Instruments can be used when battery is charging. LEDs indicate when battery life is low, charging or fully charged.

SmartPa