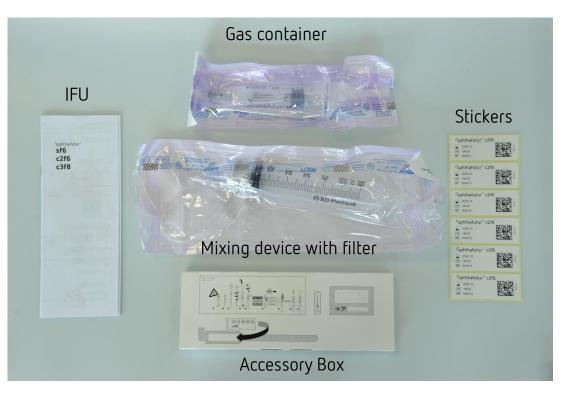

# Unboxing

## Accessories Box

- Patient safety card
- Patient wrist band
- Injection needle
- Quick guide