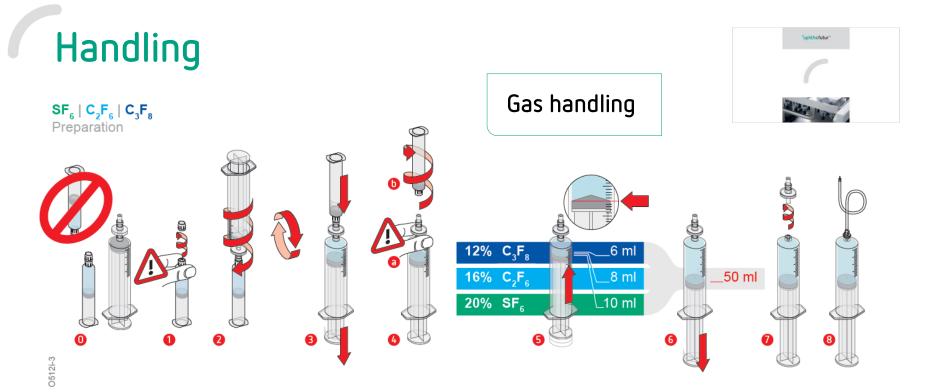

ootprints

The gas is stored in a **non-pressurized state** 

The glass container is gas tight and **does not allow any** exchange with the external environment.

The system helps to reduce impacts on the environment by offering only the quantities which are needed in the OR, thus minimizing waste.

The surgeons can adjust the gas concentration mixture to their needs without unnecessary gas release into the environment.



- Effective dose
- Borosilicate glass container







'ophtha futur"

## Preparation of ophthafutur SF6



### https://www.youtube.com/watch?v=2yIIYmLCHdM

# Unboxing



#### ophthafutur® solution

ophtha futur®

## Accessories Box



- Patient safety card
- Patient wrist band
- Injection needle
- Quick guide

## ophthafutur<sup>®</sup> solution



#### 'ophtha futur®



#### ophthafutur<sup>®</sup> solution

# Handling

#### Calculation of a NON-EXPANDIBLE mixture



ophthafutur® solution

# ophthafutur® Gas - Summary

| Features                                            | Advantages                                          | Benefits                     |
|-----------------------------------------------------|-----------------------------------------------------|------------------------------|
| Highest purity available min. 4.0<br>(> 99,99 %)    | Safety, reliability                                 | Optimal potential<br>outcome |
| Single Use                                          | Single-sterile packaging                            | Improved safety              |
| Borosilicate glass container                        | Glass prevents gas loss<br