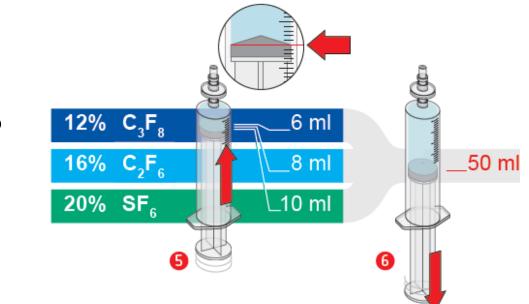

**does not allow any** exchange with the external environment.

The system helps to reduce impacts on the environment by offering only the quantities which are needed in the OR, thus minimizing waste.

The surgeons can adjust the gas concentration mixture to their needs without unnecessary gas release into the environment.



- Effective dose
- Borosilicate glass container







'ophtha futur"

## Preparation of ophthafutur SF6



### https://www.youtube.com/watch?v=2yIIYmLCHdM

# Unboxing



#### ophthafutur® solution

ophtha futur®

## Accessories Box



- Patient safety card
- Patient wrist band
- Injection needle
- Quick guide

## ophthafutur<sup>®</sup> solution



#### 'ophtha futur®



#### ophthafutur<sup>®</sup> solution

# Handling

#### Calculation of a NON-EXPANDIBLE mixture



ophthafutur® solution

# ophthafutur® Gas - Summary

| Features                                            | Advantages                                          | Benefits                     |
|-----------------------------------------------------|-----------------------------------------------------|------------------------------|
| Highest purity available min. 4.0<br>(> 99,99 %)    | Safety, reliability                                 | Optimal potential<br>outcome |
| Single Use                                          | Single-sterile packaging                            | Improved safety              |
| Borosilicate glass container                        | Glass prevents gas loss<br>No product contamination | Consistent gas concentration |
| Non-pressurized system