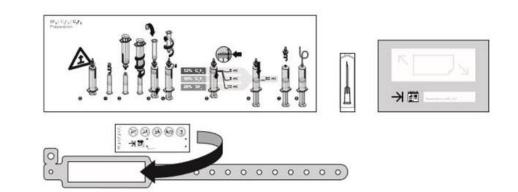

## Preparation of ophthafutur SF6

## Accessories Box

- Patient safety card
- Patient wrist band
- Injection needle
- Quick guide