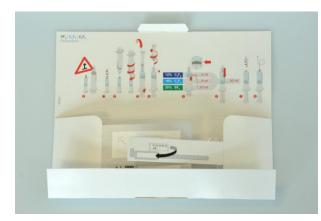

## Accessories Box

- Patient safety card
- Patient wrist band
- Injection needle
- Quick guide